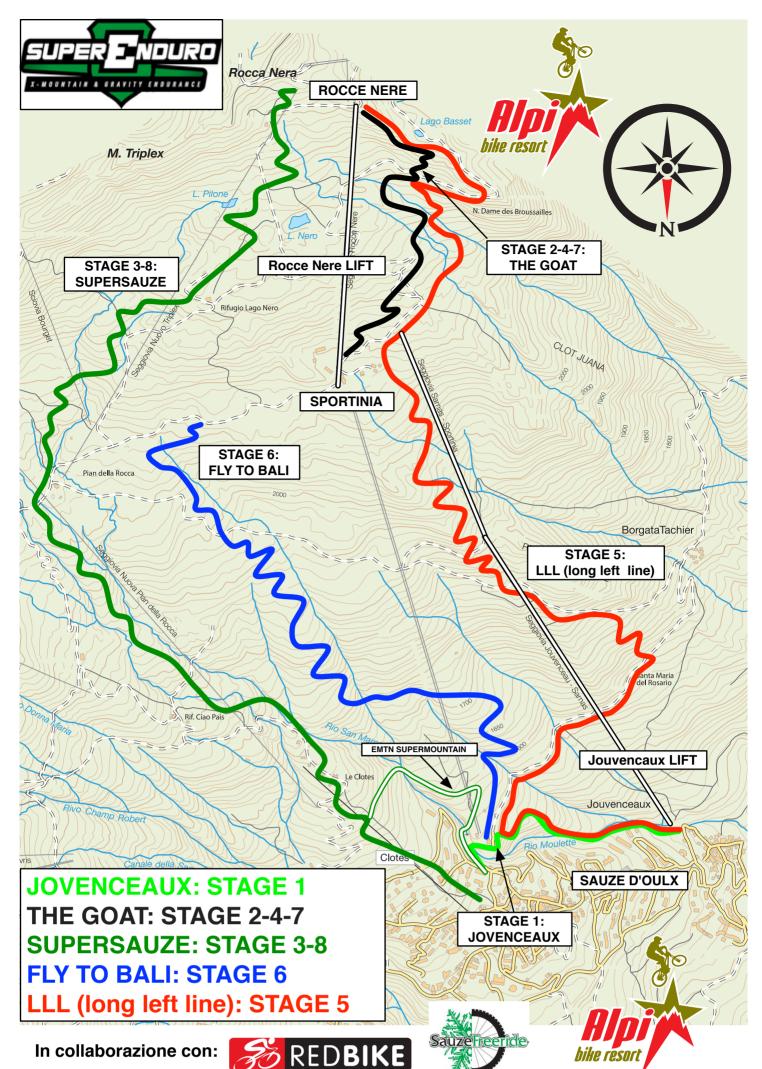

## **RACE PROGRAM**

## **SATURDAY start 9.30**

- STAGE 1--> START FROM PADDOCK
- LIFT FROM JOUVENCEAUX TO ROCCE NERE
- STAGE 2 --> START FROM ROCCE NERE
- PEDAL FROM SPORTINIA TO ROCCE NERE
- STAGE 3 --> START FROM ROCCE NERE
- LIFT FROM JOUVENCEAUX TO ROCCE NERE
- STAGE 4 --> START FROM ROCCE NERE
- PEDAL FROM SPORTINIA TO ROCCE NERE
- STAGE 5 --> START FROM ROCCE NERE
- LIFT FROM JOUVENCEAUX TO SPORTINIA
- STAGE 6 --> START FROM SPORTINIA

## **SUNDAY start 8:30**

- START FROM PADDOCK
- LIFT FROM JOUVENCEAUX TO ROCCE NERE
- STAGE 7 --> START FROM ROCCE NERE
- PEDAL FROM SPORTINIA TO ROCCE NERE
- STAGE 8 --> START FROM ROCCE NERE

- SPECIAL EMTN
- EMTN + SUPERMOUNTAIN --> LIFT FROM JOUVENCEAUX TO ROCCE NERE

- EMTN START 14:00 + SUPERMOUNTAIN START 14:05